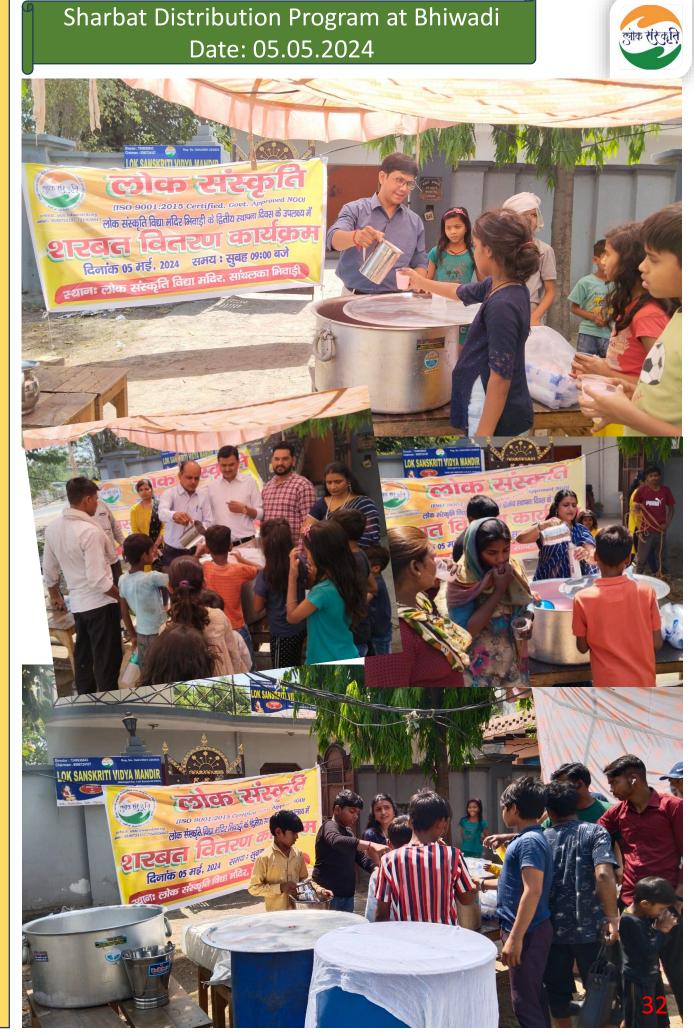

Women Empowerment: Enhancing socio-economic status of women through capacity building and livelihood initiatives.

**Medical & Health Awareness:** Organizing health camps, awareness drives, and facilitating access to basic healthcare.

Art & Culture: Preserving and promoting regional art forms and cultural heritage.

Social Welfare: Supporting marginalized communities through various welfare schemes and initiatives.

The NGO's grassroots presence across these states ensures effective community engagement and sustainable impact.