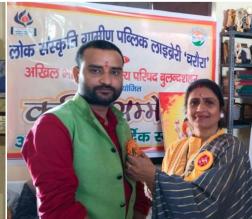

Art & Culture: Preserving and promoting regional art forms and cultural heritage.

Social Welfare: Supporting marginalized communities through various welfare schemes and initiatives.

The NGO's grassroots presence across these states ensures effective community engagement and sustainable impact.