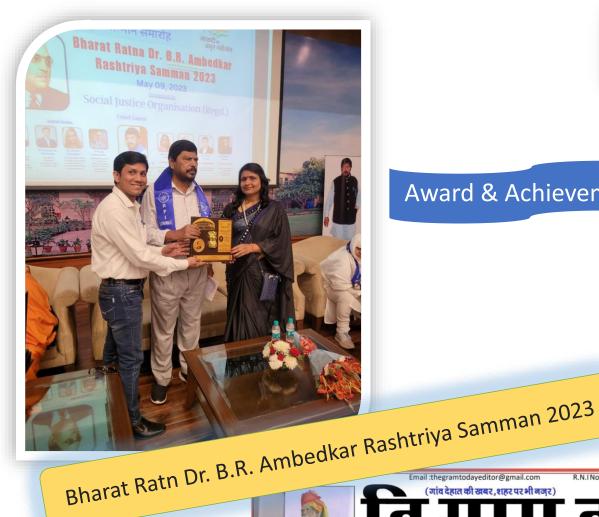

(4)                 |              |
|      | Balance tansferred to General Fund                                                                 |      | 11,233.10          |                      | 11,233.10                     | 342,012.00         |                     | 342,012.00   |
|      | The accompanying notes are an integral part of the financial statements                            |      | -                  | •                    | •                             | *                  | -                   |              |

PLACE: NEW DELHI

DATE:

AS PER OUR REPORT OF EVEN DATE ATTACHED

FOR LALIT AHUJA & CO

CHARTERED ACCOUNTANTS

C.A. LALIT AHUJA Proprietor M.NO. 013620 FIRM REG. NO. 022459N

UDIN: 25013620BMHAUGIL

1. President

2. Secretary

3. Treasurer

4. Vice President





#### **Award & Achievements**

Bharat Ratn Dr. B.R.

R.N.I No. UTTHIN/2018/76731

प्रदेश, उत्तर प्रदेश,. राजस्थान, बिहार, महाराष्ट्र, गुजरात, संघ प्रदेश एवम बुंदेलखंड से एक साथ प्रसारित

जुरुवार,11 मई,2023

# लोक संस्कृति एनजीओ को मिला भारत रत्न डॉ. बी.आर. अंबेडकर राष्ट्रीय सम्मान २०२३



मोदी विज







दिनाँक 09 मई 2023 को महाराष्ट्रा सदन दिल्ली में. केंद्रीय सामाजिक न्याय राज्य मंत्री श्री रामदास अठावले रार्य जी के कर कमलों द्वारा लोक संस्कृति एनजीओ को उसके द्वारा किए जा रहे सामाजिक कार्यों के लिए भारत रत्न डॉ. बी.आर. अंबेडकर राष्ट्रीय सम्मान 2023 से सम्मानित किया गया इस मौके पर लोक संस्कृति के संस्थापक

एवं राष्ट्रीय अध्यक्ष धर्मवीर शर्मा निश्चिंत एवं सह संस्थापक एवं राष्ट्रीय उपाध्यक्ष नीलम ठाकूर जी ने सम्मान प्राप्त किया लोक संस्कृति एनजीओ शिक्षा, स्वास्थ्य, महिला सशक्तिकरण, समाज