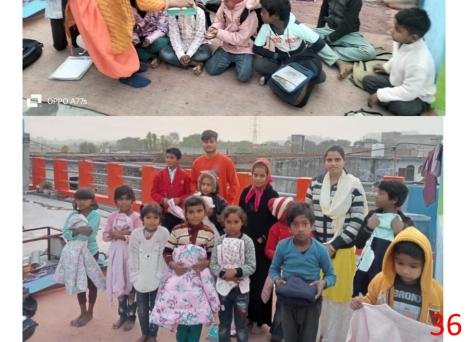

Art & Culture: Preserving and promoting regional art forms and cultural heritage.

Social Welfare: Supporting marginalized communities through various welfare schemes and initiatives.

The NGO's grassroots presence across these states ensures effective community engagement and sustainable impact.