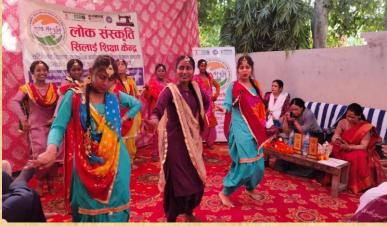

Art & Culture: Preserving and promoting regional art forms and cultural heritage.

Social Welfare: Supporting marginalized communities through various welfare schemes and initiatives.

The NGO's grassroots presence across these states ensures effective community engagement and sustainable impact.