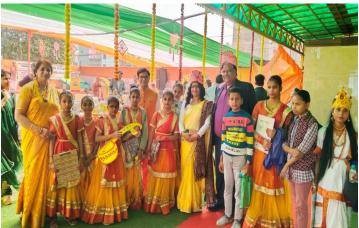

Art & Culture: Preserving and promoting regional art forms and cultural heritage.

Social Welfare: Supporting marginalized communities through various welfare schemes and initiatives.

The NGO's grassroots presence across these states ensures effective community engagement and sustainable impact.