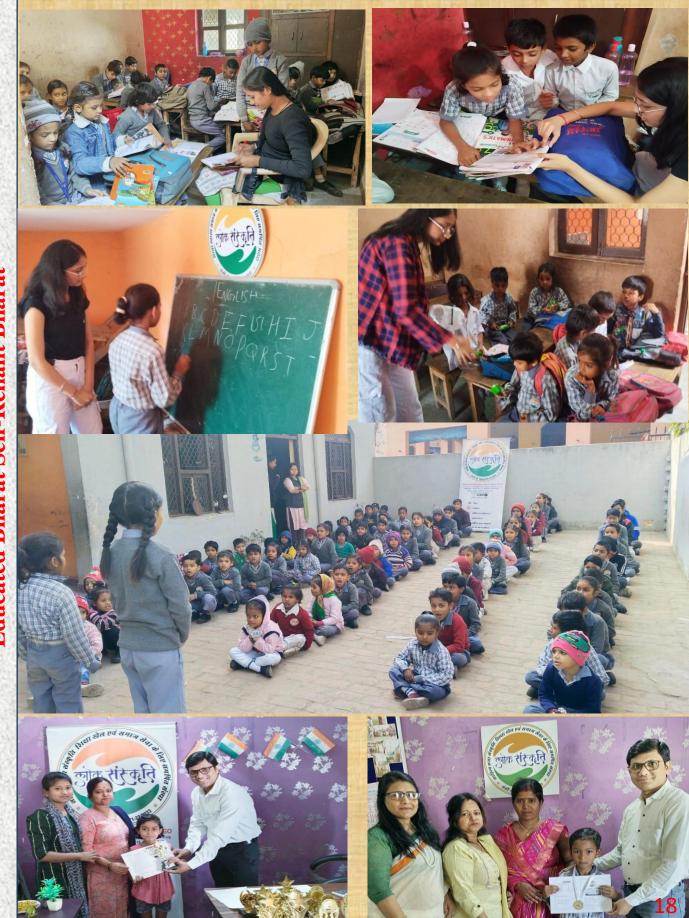

The organization focuses on a wide array of developmental sectors, including:

**Education:** Promoting access to quality education for underprivileged children and youth.

**Skill Development:** Conducting vocational training and employment-linked skill programs.