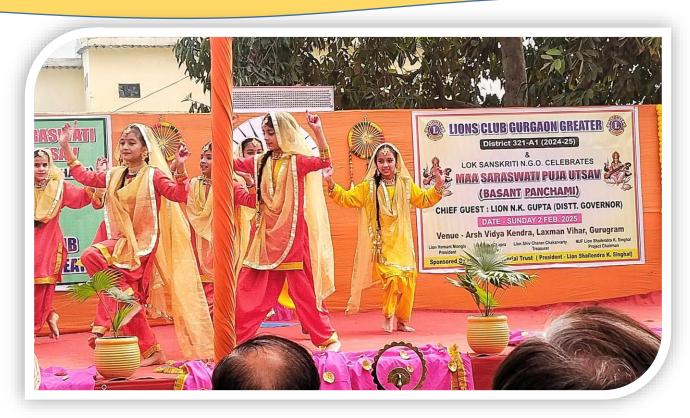

Art & Culture: Preserving and promoting regional art forms and cultural heritage.

Social Welfare: Supporting marginalized communities through various welfare schemes and initiatives.

The NGO's grassroots presence across these states ensures effective community engagement and sustainable impact.