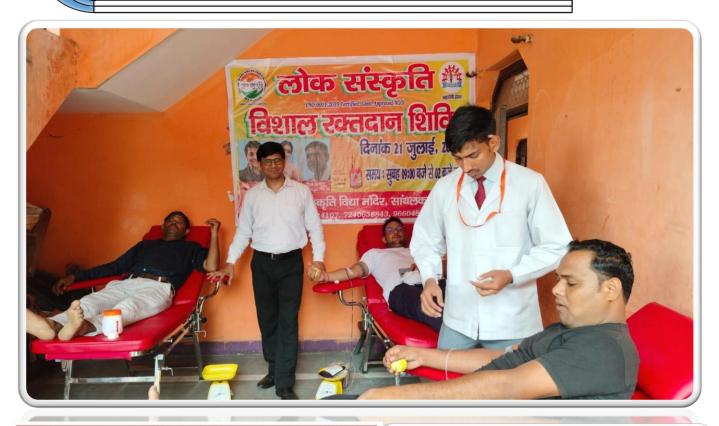

s and mental health awareness programs, our NGO help people live healthier, happier lives, taking care of both their body and mind.

### **Mental & Physical Health Awareness**



Prioritizing preventive healthcare, Lok Sanskriti conducts extensive awareness campaigns. These initiatives empower individuals to proactively manage their health, emphasizing the importance of regular check-ups, healthy lifestyle choices, and disease prevention.

Mental health is a crucial aspect of overall well-being. Lok Sanskriti's social work includes awareness campaigns, educational programs, and support networks aimed at breaking stigmas surrounding mental health and fostering understanding within communities.





### **Blood Donation Camp**

Village-Santhalka, Bhiwadi (Rajasthan)

Date: 21th July 2024







अंक :349

# ail:thegramtodayeditor@gmail.com

उत्तरा खंड,मध्यप्रदेश, उत्तर प्रदेश,. राजस्थान,बिहार,महाराष्ट्र, गुजरात, संघ प्रदेश एवम बुंदेलखंड से एक साथ प्रसारित मंगलवार २३ जुलाई,२०२४

लोक संस्कृति एनजीओ के संस्थापक धर्मवीर शर्मा जी के जन्मदिन के उपलक्ष्य में भिवाड़ी में ब्लड कैंप लगाया गया

लोक संस्कृति एनजीओ द्वारा दिनाँक 21.07.2024 को युवा एकता टीम एवं एस एस हॉस्पिटल के अमूल्य सहयोग से संस्था के संस्थापक कवि धर्मवीर शर्मा जी के जन्मदिन के उपलक्ष्य में कैंसर पीड़ितों के लिए रक्तदान शिविर लगाया गया

संदीप कुमार, सुरेंदर सिंह, मीना देवी, उपमा ओझा, सीमा झलान, संता राजपूत, योगेंद्र मोहन वार्ष्णेय, राधेश्याम, दिनेश बेदी, सचिन राय एवं शिव सागर शर्मा भावुक बतौर विशिष्ट अतिथि उपस्थित रहे तथा श्री महेश, अभिजीत, गजेंदर सिंह तंवर, हंसराज, कपिल, रविंदर सिंह, सुरेंदर,



विपिन कुमार, रविंदर कुमा