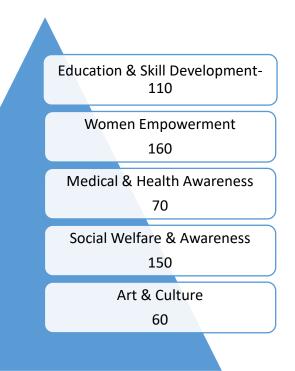

#### **Project Wise Impact of Social Welfare Work on Community** FY 2023-24

#### **Project Wise Financial Impact for the FY\_2024-25**

- Medical & Health Awareness Social Welfare & Awareness
- Art & Culture