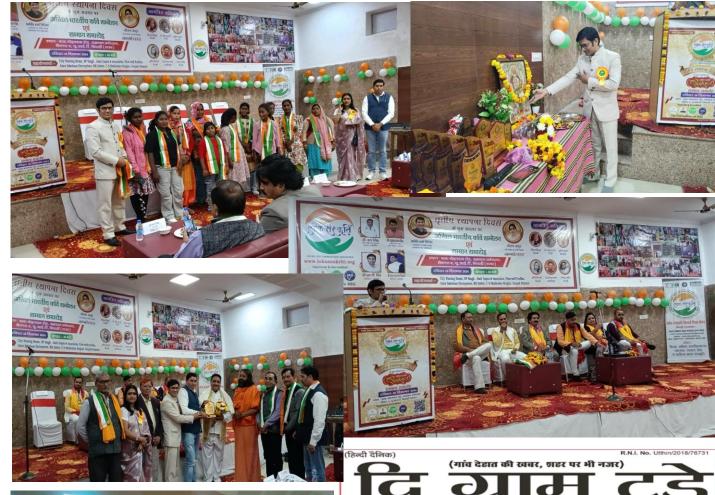

Art & Culture: Preserving and promoting regional art forms and cultural heritage.

Social Welfare: Supporting marginalized communities through various welfare schemes and initiatives.

The NGO's grassroots presence across these states ensures effective community engagement and sustainable impact.