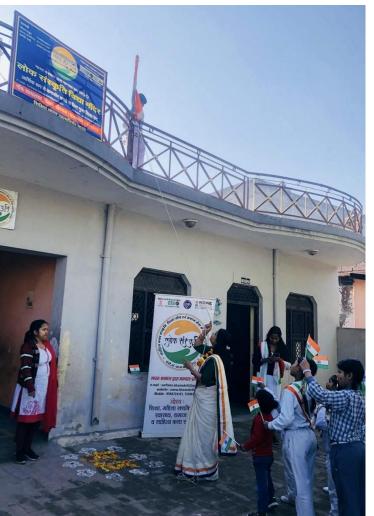

Art & Culture: Preserving and promoting regional art forms and cultural heritage.

Social Welfare: Supporting marginalized communities through various welfare schemes and initiatives.

The NGO's grassroots presence across these states ensures effective community engagement and sustainable impact.