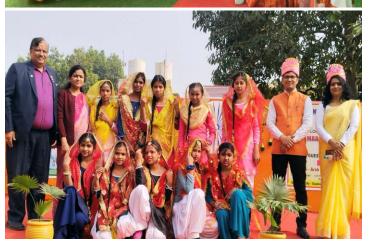

Art & Culture: Preserving and promoting regional art forms and cultural heritage.

Social Welfare: Supporting marginalized communities through various welfare schemes and initiatives.

The NGO's grassroots presence across these states ensures effective community engagement and sustainable impact.