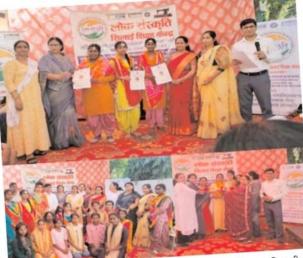

ka, Bhiwadi (Rajasthan)





### Lok Sanskriti Silai Shiksha Kendra-02

लोक संस्कृति

Village-Bilahedi, Khairthal (Rajasthan)
(Women Empowerment)







# Program of Certificate Distribution for Completion of Sewing Course

लोक संस्कृति

Date: 06.10.2024, Bhiwadi Rajasthan (Women Empowerment)











### **Program of Certificate Distribution for Completion of Sewing Course**

लाक संस्कृति

Date: 06.10.2024, Bhiwadi Rajasthan (Women Empowerment)





(गांव देहात की खबर,शहर पर भी नजर)

उत्तरा खंड,मध्यप्रदेश, उत्तर प्रदेश, राजस्थान,बिहार,महाराष्ट्र, गुजरात, संघ प्रदेश एवम बंदेलखंड से एक साथ प्रसारित

बुधवार ९ अवटूबर, २०२४,

लोक संस्कृति सिलाई शिक्षा केंद्र द्वारा सर्टिफिकेट वितरण एवं महिला सम्मान समारोह किया गया



# दिनेश भा



र्पं० टीनदराल उपाध्याय पशु आरोग्य शिविर में १२१८ पशुओं का





दिनांक 06.10.2024, लोक संस्कृति सिलाई शिक्षा केंद्र द्वारा भिवाड़ी में सर्टिफिकेट वितरण, सांस्कृतिक आयोजन एवं महिला सम्मान समारोह किया गया जिसमें सावित्री गौतम जी , चित्रा शर्मा, मुकेश शुक्ल, उपमा ओझा, हेमलता, वंदना, सरिता एवं शिव सागर शर्मा भावुक जी बतौर अतिथि उपस्थित रहे, संस्था की राष्ट्रीय उपाध्यक्ष नीलम ठाकुर जी, संरक्षक शैलेन्द्र सिंघल जी एवं अध्यक्ष धर्मवीर शर्मा निश्चन्त जी द्वारा सभी अतिथियों को अंगवस्त्र एवं फूलमाला पहनाकर सम्मानित किया गया, लोक संस्कृति सिलाई शिक्षा केंद्र की प्रिंसिपल एवं भिवाड़ी की अध्यक्षा शारदा डरोलिया जी एवं समाज सेविका सावित्री गौतम जी को ट्रॉफी देकर लोक संस्कृति राष्ट्र रत्न सम्मान-2024 से सम्मानित किया गया, सिलाई शिक्षा केंद्र में सिलाई का छः महीने का कोर्स पूरा करने वाली महिलाओं को संस्था द्वारा सर्टिफिकेट दिए गए, बच्चों एवं महिलाओं द्वारा खूबसूरत सां