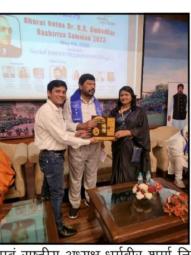

nying notes are an integral part of the financial statements                            |      | -                  | •                    | •                             | *                  | -                   |              |

PLACE: NEW DELHI

DATE:

AS PER OUR REPORT OF EVEN DATE ATTACHED

FOR LALIT AHUJA & CO

CHARTERED ACCOUNTANTS

C.A. LALIT AHUJA Proprietor M.NO. 013620 FIRM REG. NO. 022459N

UDIN: 25013620BMHAUGIL

1. President

2. Secretary

3. Treasurer

4. Vice President





#### **Award & Achievements**

Bharat Ratn Dr. B.R.

R.N.I No. UTTHIN/2018/76731

प्रदेश, उत्तर प्रदेश,. राजस्थान, बिहार, महाराष्ट्र, गुजरात, संघ प्रदेश एवम बुंदेलखंड से एक साथ प्रसारित

जुरुवार,11 मई,2023

# लोक संस्कृति एनजीओ को मिला भारत रत्न डॉ. बी.आर. अंबेडकर राष्ट्रीय सम्मान २०२३



मोदी विज







दिनाँक 09 मई 2023 को महाराष्ट्रा सदन दिल्ली में. केंद्रीय सामाजिक न्याय राज्य मंत्री श्री रामदास अठावले रार्य जी के कर कमलों द्वारा लोक संस्कृति एनजीओ को उसके द्वारा किए जा रहे सामाजिक कार्यों के लिए भारत रत्न डॉ. बी.आर. अंबेडकर राष्ट्रीय सम्मान 2023 से सम्मानित किया गया इस मौके पर लोक संस्कृति के संस्थापक

एवं राष्ट्रीय अध्यक्ष धर्मवीर शर्मा निश्चिंत एवं सह संस्थापक एवं राष्ट्रीय उपाध्यक्ष नीलम ठाकूर जी ने सम्मान प्राप्त किया लोक संस्कृति एनजीओ शिक्षा, स्वास्थ्य, महिला सशक्तिकरण, समाज सेवा एवं साहित्य कला संस्कृति के क्षेत्र में राष्ट्रीय स्तर पर कार्यरत है जोकि निस्वार्थ भाव से जरूरतमंद समाज के लोगों के उत्थान के लिए कार्य कर रहा है।

# OUR ACTIVITIES



| Primary Education                     | 16-21 |
|---------------------------------------|-------|
| Women Empowerment & Skill Devel