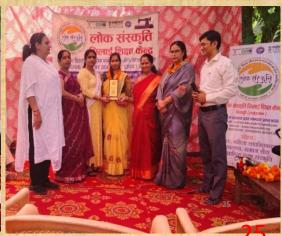

unities for women to thrive in all aspects of life. By recognizing these women, our NGO honor their transformative work and inspire others to follow in their footsteps, contributing to a world where women are empowered to realize their full potential. This award not only celebrates the achievements of these remarkable women but also highlights the ongoing importance of working toward gender equality and women's empowerment globally.

## Lok Sanskriti Silai Shiksha Kendra-01



Village-Santhalka, Bhiwadi (Rajasthan)





### Lok Sanskriti Silai Shiksha Kendra-02

लोक संस्कृति

Village-Bilahedi, Khairthal (Rajasthan)
(Women Empowerment)







# Program of Certificate Distribution for Completion of Sewing Course

लोक संस्कृति

Date: 06.10.2024, Bhiwadi Rajasthan (Women Empowerment)











### **Program of Certificate Distribution for Completion of Sewing Course**

लाक संस्कृति

Date: 06.10.2024, Bhiwadi Rajasthan (Women Empowerment)





(गांव देहात की खबर,शहर पर भी नजर)

उत्तरा खंड,मध्यप्रदेश, उत्तर प्रदेश, राजस्थान,बिहार,महाराष्ट्र, गुजरात, संघ प्रदेश एवम बंदेलखंड से एक साथ प्रसारित

बुधवार ९ अवटूबर, २०२४,

लोक संस्कृति सिलाई शिक्षा केंद्र द्वारा सर्टिफिकेट वितरण एवं महिला सम्मान समारोह किया गया



# दिनेश भा



र्पं० टीनदराल उपाध्याय पशु आरोग्य शिविर में १२१८ पशुओं का





दिनांक 06.10.2024, लोक संस्कृति सिलाई शिक्षा केंद्र द्वारा भिवाड़ी में सर्टिफिकेट वितरण, सांस्कृतिक आयोजन एवं महिला सम्मान समारोह किया गया जिसमें सावित्री गौतम जी , चित्रा शर्मा, मुकेश शुक्ल, उपमा ओझा, हेमलता, वंदना, सरिता एवं शिव सागर शर्मा भावुक जी बतौर अतिथि उपस्थित रहे, संस्था की राष्ट्रीय उपाध्य